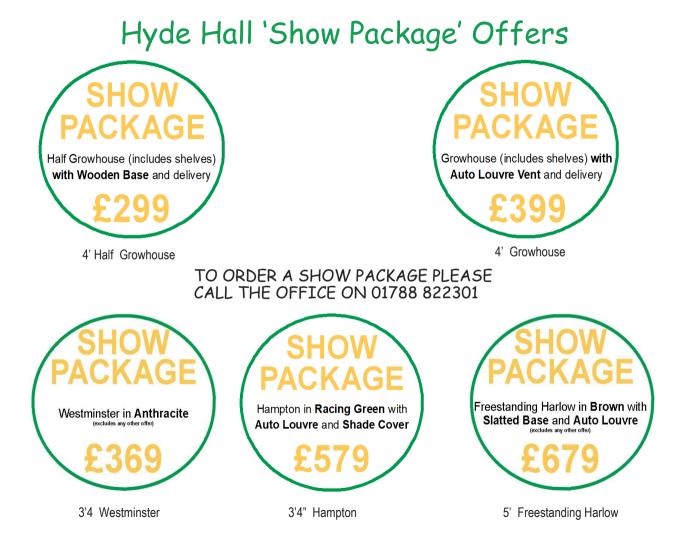

## Hyde Hall (Feb) Flower Show Offers

Classic Frame Offers (pages 18 - 29)

Value and Growhouse Offers (pages 8 - 15 & 36)

| 15% off                   |
|---------------------------|
| CATALOGUE LIST PRICES     |
| Web Promotion Code HHF-15 |
| OR                        |
|                           |
| FREE                      |
| <b>FREE</b><br>AUTOMATIC  |
|                           |