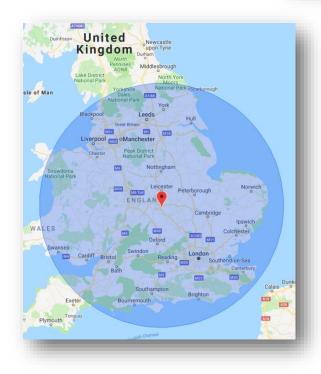

#### Installation

The price of the Chatsworth Greenhouse includes installation for mainland destinations up to 140 miles from our base in Northamptonshire.

There is an additional charge for Central London: W,NW,N,E,SE,SW postcodes £29 WC,EC,W1,NW1,E1,SE1,SW1 postcodes: £49 Plus congestion and parking charges.