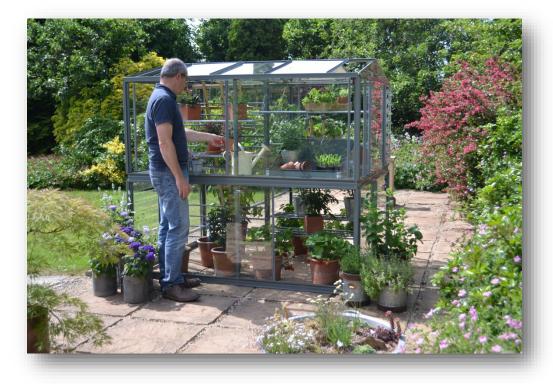

# Potting Up

For potting up a convenient work station is included. This is colour coated the same colour as the greenhouse.

# Shelving

10 seed tray shelves are included for maximum storage. The height of these can be adjusted and, if not required, will drop out of the way or can be removed.

### Staging

Glass centre staging allows plenty of light down to the lower levels of the greenhouse.

These toughened glass sheets can be removed for taller crops such as tomatoes.