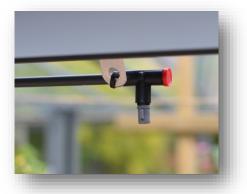

# **Automatic Ventilation**

Automated ventilation is provided by two louvre vents. Both have a temperature sensitive mechanism to open and close the vent as the temperature changes.