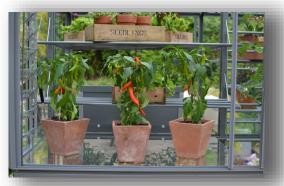

### Staging

Glass centre staging allows plenty of light down to the lower levels of the greenhouse.

These toughened glass sheets can be removed for taller crops such as tomatoes.

# Shelving

10 seed tray shelves are included for maximum storage. The height of these can be adjusted and, if not required, will drop out of the way or can be removed.