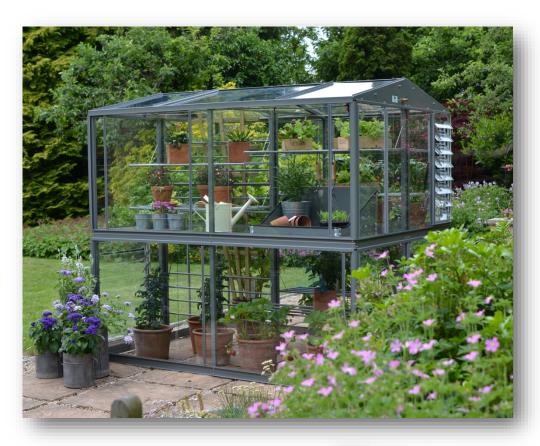

Designed to provide as much growing space as a small conventional greenhouse, but in a much more compact footprint, the Chatsworth greenhouse opens up a range of possibilities for customers put off from having a large greenhouse that dominates the garden.

### Staging

Glass centre staging allows plenty of light down to the lower levels of the greenhouse.

These toughened glass sheets can be removed for taller crops such as tomatoes.

# Shelving

10 seed tray shelves are included for maximum storage. The height of these can be adjusted and, if not required, will drop out of the way or can be removed.

Length: 6' 5" / 1.94m Width: 4' 11" / 1.50m Height: 5' 11" / 1.80m

List Price: £2290

**Includes:** Architectural aluminium framework with 25 year guarantee, 4mm toughened safety glass, 10 shelves, middle staging, 2-tier mist watering, two auto louvre vents, potting tray, delivery, installation and VAT.