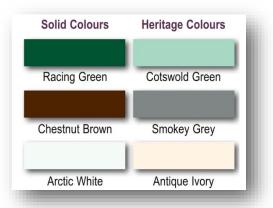

### **Colour Coating**

The polyester powder coating is baked onto the aluminium to provide an extremely durable finish. The Chatsworth is available in 6 colour options. However, we can match any RAL colour for an additional cost.