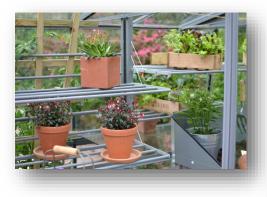

### Staging

Glass centre staging allows plenty of light down to the lower levels of the greenhouse.

These toughened glass sheets can be removed for taller crops such as tomatoes.

# Shelving

10 seed tray shelves are included for maximum storage. The height of these can be adjusted and, if not required, will drop out of the way or can be removed.