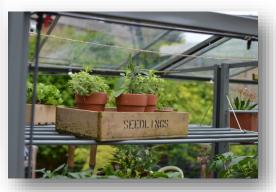

# Shelving

10 seed tray shelves are included for maximum storage. The height of these can be adjusted and, if not required, will drop out of the way or can be removed.