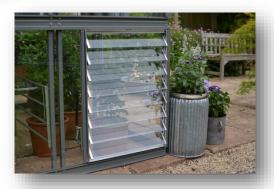

# **Automatic Ventilation**

Automated ventilation is provided by two louvre vents. Both have a temperature sensitive mechanism to open and close the vent as the temperature changes.